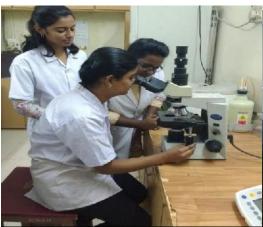

A workshop was organized by Department of Microbiology in collaboration with Society for Energy, Environment & Development ( SEED) from 15-18th February 2017. The workshop gave students hands on experience in the areas of Solar dehydration of fruits and vegetables for value-addition & Preservation.