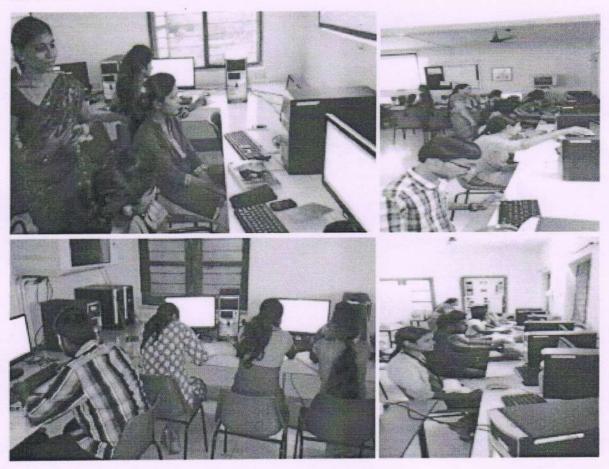

Sainikpuri

Secunderabad

Subject: Consent to start Value added course on computer skills

**Respected Sir** 

The departments of Life sciences, BBA and BA are keen on introducing a value added course on computer skills for their first year students for the academic year 2015-16. The course will be dealt by the department of computer sciences and department of chemistry.

We seek your kind consent to start the course as these mentioned programs does not have any course on computers in their curriculum.

The Value added course will be continued in 2016 for the BA 2<sup>nd</sup> year students. The life sciences and BBA students will be discontinuing the course, as their respective BOS members have suggested to start computer skills, Bio-informatics, Cheminformatics in their regular curriculum.

#### Syllabus for Computer Skills

First Year B.Sc.

Time allotted: 60 hours.

Goal: Student should be fluent with Word Processing, Slideware, Graphics program, and Spreadsheet program.

- 1. Word: 10 hours. Prepare a well-formatted document (in PDF) of 20-30 pages that has
  - a. Header with short title
  - b. Footer with page number
  - c. Table of Contents with 2-3 levels of headings and sub-headings
  - d. Table of Figures with 5 or more items; Figures to imported from web or camera
  - e. References in form of EndNote
  - f. Footnotes to explain meanings of words or acronyms.
  - g. Include the author's resume'
- 2. Slideware: 15 hours. Prepare
  - a. A slideshow for a talk
    - i. At least 15 slides
    - ii. Each slide numbered, with consistent formatting
    - iii. At least 2 simple animations
  - b. A Poster of size 90 cm X 120 cm
- 3. Graphics Program: 15 hours. Prepare a handout to explain synthesis of a chemical compound.
- Spreadsheet Program: 20 hours. Analyze data from a Table with at least 100 rows to prepare a
  report that has at least:
  - a. One histogram
  - b. One bar or line graph showing error bars
  - c. One scatter plot showing line and equation of regression

Second Year B.Sc.

Time allotted: 60 hours.

Goal: Student should be familiar with Database (Access) and Bioinformatics Programs, and R or setting up a simple website.

- 1. Database management: 20 hours. Set up an Access database with at least
  - a. 3 tables
  - b. 3 forms
  - c. 6 queries
  - d. 6 reports
- 2. Bioinformatics: 30 hours. Theory and web-based programs related to
  - a. Genomics
  - b. Transcriptomics
  - c. Proteomics
- R. 10 hours. Teaport data and analyze using descriptive statistics.
- 4. Website: 10 hours, Set up a website on Google Sites or similar free platform. Site should have at least 4 pages with links, text, graphics.