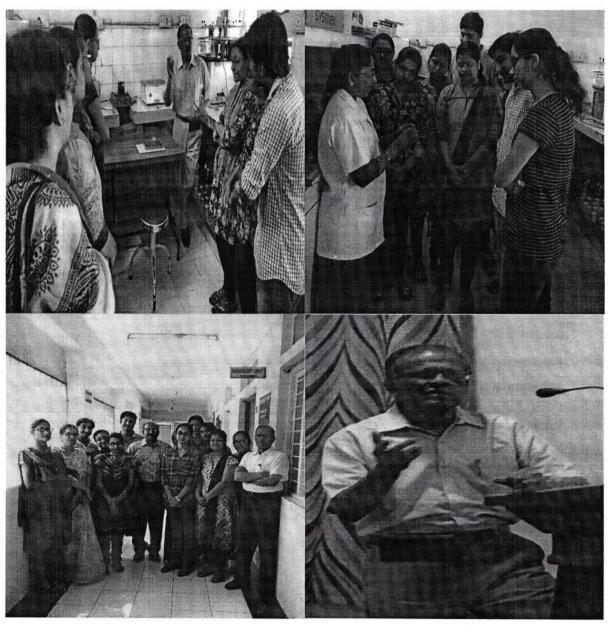

A workshop was organized by Department of Microbiology in collaboration with Society for Energy, Environment & Development ( SEED) from 15-18th February 2017. The workshop gave students hands on experience in the areas of Solar dehydration of fruits and vegetables for value-addition & Preservation.