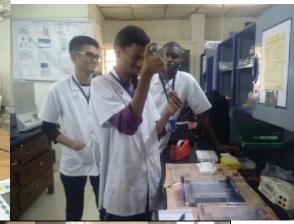

A workshop was organized by Department of Microbiology in collaboration with Society for Energy, Environment & Development ( SEED) from 15-18th February 2017. The workshop gave students hands on experience in the areas of Solar dehydration of fruits and vegetables for value-addition & Preservation.